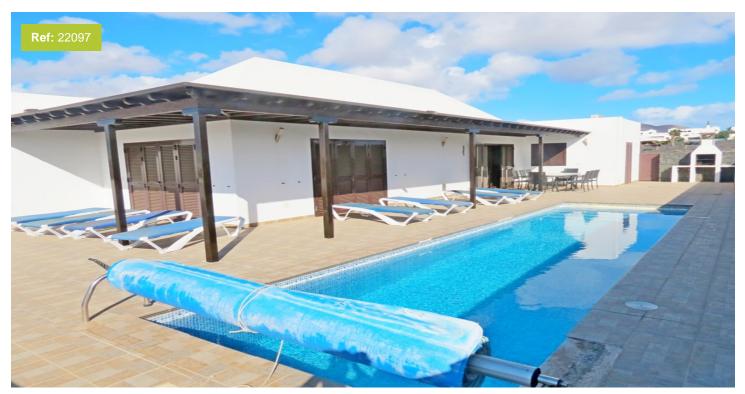

## Playa Blanca

Beds: 4 Bath: 4 Property Type: Villa Built Size: 452 sqm Plot Size: 809 sqm

This detached property is located within close proximity of the glamourous Marina Rubicon in Playa Blanca and offers sea and mountain views from the tranquil terrace area. The property consists of 4 bedrooms, 4 bathrooms, living room, kitchen, dining room and a spacious garage / basement. The property is approached by a large private driveway and accessed via an entrance hall, to the right there is 2 double bedrooms with the master having both an en suite and a walk in wardrobe, there is also a family bathroom, to the left there are 2 more double bedrooms both with en suites. The living room has an impressive vaulted ceiling and patio doors leading out to the south facing terrace area, the property also has a fully fitted modern kitchen / diner...

## Price: **€565,000**

- Garden
- Mountain view
- Furnished
- Terrace
- Animals Permited