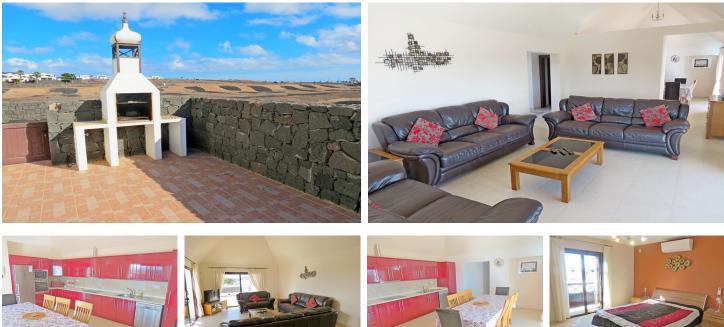

## Playa Blanca

Beds: 4 Bath: 4 Property Type: Villa Built Size: 452 sqm Plot Size: 809 sqm

This detached property is located within close proximity of the glamourous Marina Rubicon in Playa Blanca and offers sea and mountain views from the tranquil terrace area. The property consists of 4 bedrooms, 4 bathrooms, living room, kitchen, dining room and a spacious garage / basement. The property is approached by a large private driveway and accessed via an entrance hall, to the right there is 2 double bedrooms with the master having both an en suite and a walk in wardrobe, there is also a family bathroom, to the left there are 2 more double bedrooms both with en suites. The living room has an impressive vaulted ceiling and patio doors leading out to the south facing terrace area, the property also has a fully fitted modern kitchen / diner...

## Price: **€565,000**

- Garden
- Mountain view
- Furnished
- Terrace
- Animals Permited